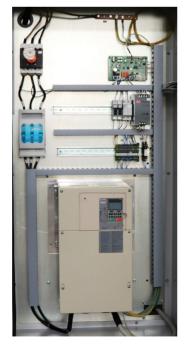

## **Description:**

Conversion for existing TFO Machines from Speed Changing Pulley system to step less inverter speed control.

Machine: Two For One Twister Model SIRIUS- Mechanical

Validity: All machines with impedance drive

Kit codes:

| Main Motor KW | With Panel Box | Without Panel Box |
|---------------|----------------|-------------------|
| 22 Kw         | 700.000.428    | 700.000.429       |
| 30 Kw         | 700.000.430    | 700.000.431       |
| 37 Kw         | 700.000.432    | 700.000.423       |