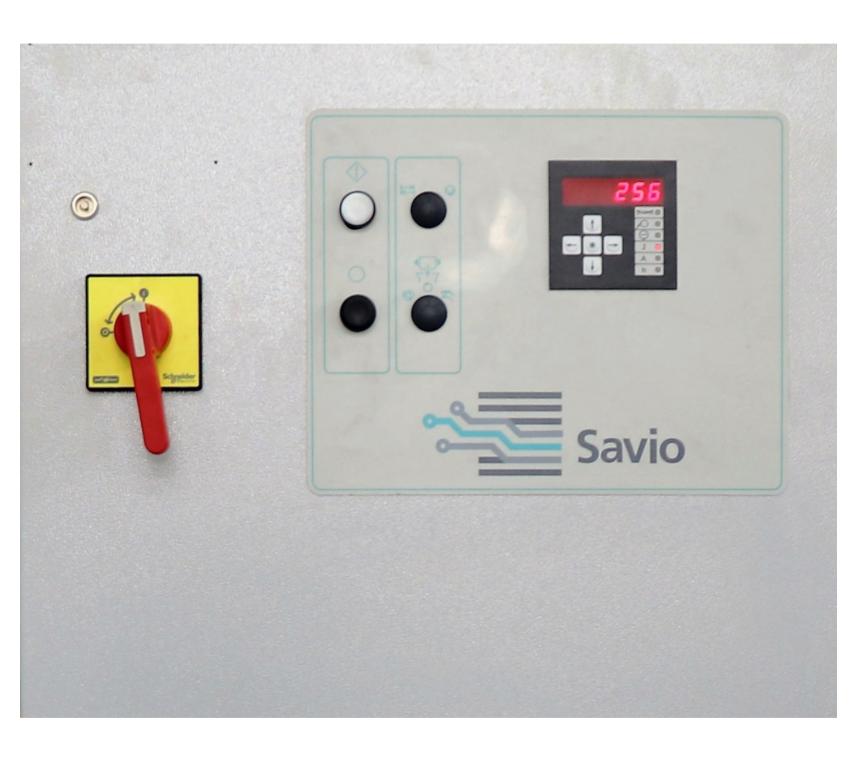

## Features and benefits:

- Elimination of man power to change pulley for spindle speed with user friendly change of speed directly from the panel at the touch of button.
- Fine adjustments can also be done to get small extra productivity.
- Quick and easy change of speed, indirectly benefits on machine uptime.
- Smooth Spindle and motor speed pickup results less TPI variation.