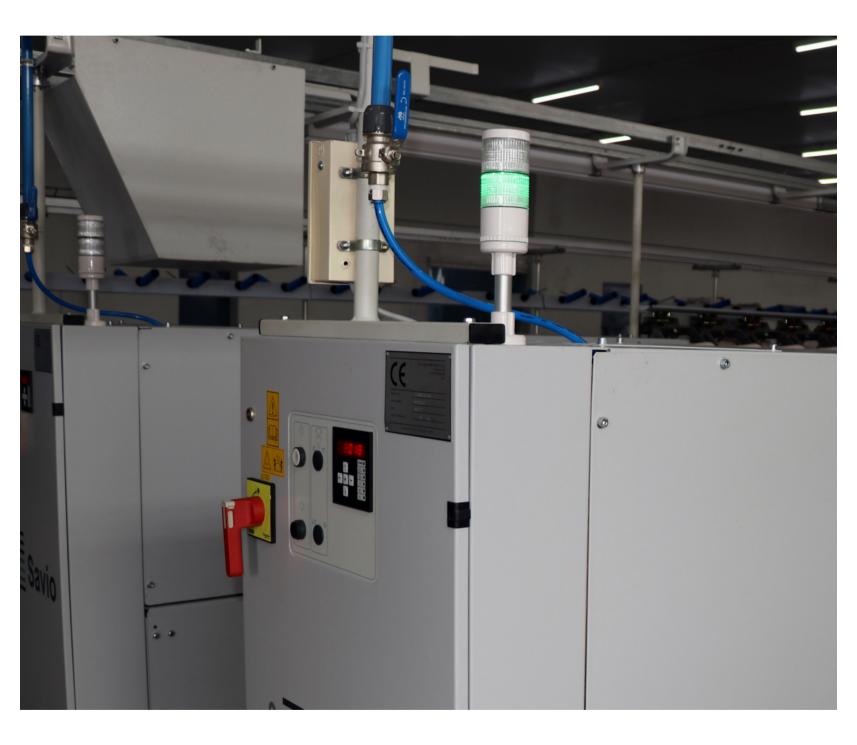

## **Description:**

Alarm Lamp Indication for yarn break for fast identification, operator ease and reducing patrolling time.

Machine: Two For One Twister Model COSMOS Validity: All TFO Machine without Yarn break lamp Indicator Kit codes: SILSPKIT2017-01

## Features and benefits:

- Indication lamp glows in the event of yarn break on spindles
- Differential lamp indication for LHS and RHS side breaks for ease of identification of yarn break side.
- Reduced reaction time & efficient operator patrolling to attend the break, thus lower spindle idle time.
- Fewer parts and easy to adopt on existing machines.
- Kit includes Control Circuit board, Power Supply 24V, Transmitter & receivers, Dual color pillar alarm lamp.