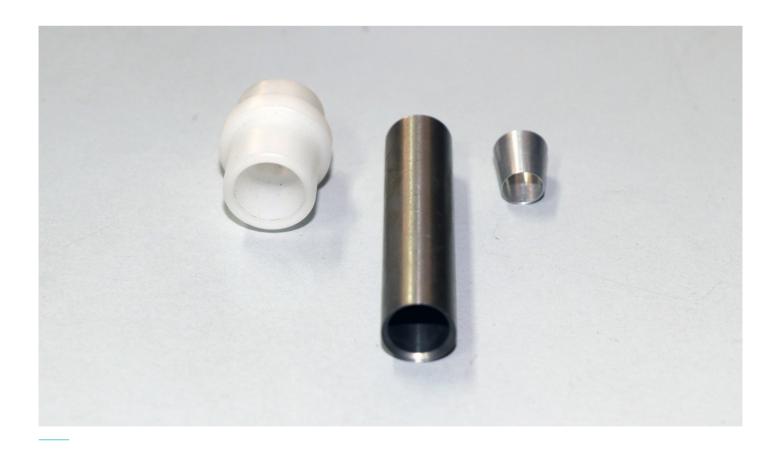

## **Description:**

Yarn trap modification includes round type metal tube with suitable connector for fitment in in existing location. The exiting introducer is re-worked with specialized tools for fixing round tube in place of rectangular tube.

## Features and benefits:

- Round tube yarn trap minimizes the chocking while processing waxed yarns and coarse counts.
- Easy to clean and maintain.
- Minimizes the extra yarn on the package and extra cycles.