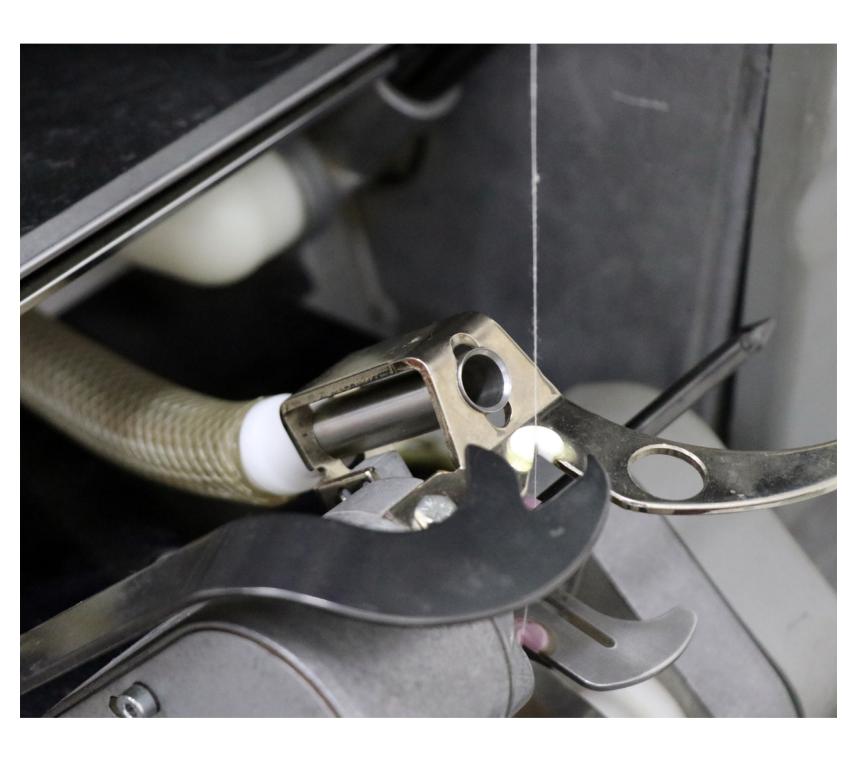

## **Description:**

Yarn trap modification includes round type metal tube with suitable connector for fitment in in existing location. The exiting introducer is re-worked with specialized tools for fixing round tube in place of rectangular tube.

## Features and benefits:

- Round tube yarn trap minimizes the chocking while processing waxed yarns and coarse counts.
- Easy to clean and maintain.
- Minimizes the extra yarn on the package and extra cycles.